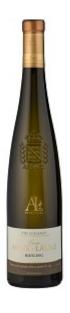

# ARTHUR METZ RIESLING CUVÉE ANNE-LAURE 2022

### \$28.99

| Product Code: | 6821     | Closure: | Cork          |
|---------------|----------|----------|---------------|
| Country:      | France   | Unit:    | Each          |
| Region:       | Alsace   | Volume:  | 750ml         |
| Style:        | White    | Alcohol: | 12.5%         |
| Variety:      | Riesling | Grape:   | 100% Riesling |

### TASTING NOTES

Alsace – Located near Strasbourg; Arthur Metz is a co-operative winery with 560 grape growers from 19 surrounding villages in the Couronne d'Or (Golden Crown) region. This Riesling tastes of Autumn. Ripe golden apple with a hint of honey. The silky palate shows richness and some sweetness but balanced by minerality.