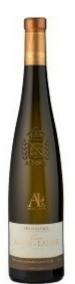

# ARTHUR METZ PINOT GRIS CUVÉE ANNE-LAURE 2021

VINO FINO Explore a World of Wine

#### \$27.99

| Product Code: | 8631       | Closure: | Cork               |
|---------------|------------|----------|--------------------|
| Country:      | France     | Unit:    | Each               |
| Region:       | Alsace     | Volume:  | 750ml              |
| Style:        | White      | Alcohol: | 12.5%              |
| Variety:      | Pinot Gris | Grape:   | 100% Pinot<br>Gris |

## TASTING NOTES

Delightfuly rich Pinot Gris from one of the most consistent Alsace producers, Cuvée Anne Laure has an intense and expressive nose with hints of ripe fruits.