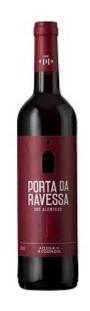

# ADEGA de REDONDO PORTA da RAVESSA RED 2021

#### \$16.99

| Product Code: | 9265       | Closure: | Cork                                                           |
|---------------|------------|----------|----------------------------------------------------------------|
| Country:      | Portugal   | Unit:    | Each                                                           |
| Region:       | Alentejano | Volume:  | 750ml                                                          |
| Style:        | Red        | Alcohol: | 13.5%                                                          |
| Variety:      | Red Blend  | Grape:   | Trincadeira,<br>Aragonez,<br>Alicante<br>Bouschet,<br>Castelão |