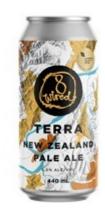

# 8 WIRED TERRA NEW ZEALAND PALE ALE 440ml CAN

#### **Brewery notes**

"We've long explored the peaks and valleys of NZ's beerscape, charting a path to the ingredients that best represent what our country has to offer. Terra is a classic New Zealand pale ale, proudly featuring a robust malt base and elevated by fruity South Island hops for a rewarding flavour journey. Fill your boots, this beer is all-terrain."