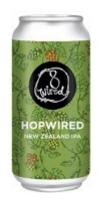

# 8 WIRED HOPWIRED IPA 440ml CAN

# \$7.99

| Product Code: | 1072         | Closure:    | Pull Tab |
|---------------|--------------|-------------|----------|
| Country:      | New Zealand  | Unit:       | Each     |
| Style:        | Beer & Cider | Volume:     | 440ml    |
| Variety:      | Craft Beer   | Beer Style: | IPA      |
|               |              | Alcohol:    | 7.3%     |

#### **Brewery notes**

"A trailblazer when first released in 2009, Hopwired was one of the world's first IPAs to be brewed exclusively with New Zealand hops. Today it's as unique as ever, delivering an enticing punchbowl of tropical fruit, citrus and gooseberry flavours balanced by mouth-filling caramel malt sweetness."